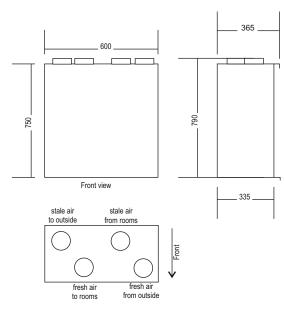

## Regavent Whole House Ventilation with Heat Recovery Central Air Units

The Powerful motors in the Regavent units utilize forward curved impellors to quietly and efficiently move large volumes of air under high pressure to overcome the frictional resistance of duct systems.

#### Performance Curves





Duct Connections 325-12W= 150mmDuct Connections 200W= 125mm

325W-12 & 200W Units

#### 650W Wall Units



#### 650L Units





# 

Duct Connections 650W

= 160mm

### **Rega Ventilation Limited** 21/22 Eldon Way, Biggleswade, Beds SG18 8NH

Telephone: 01767 600499 Fax: 01767 600487

E-mail: sales@rega-uk.com www.regavent.co.uk