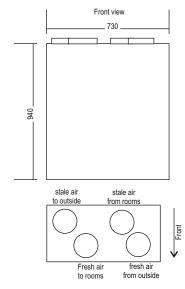

## Regavent Whole House Ventilation with Heat Recovery Central Air Units

The Powerful motors in the Regavent units utilize forward curved impellors to quietly and efficiently move large volumes of air under high pressure to overcome the frictional resistance of duct systems.

#### Performance Curves





Duct Connections 325-12W= 150mmDuct Connections 200W= 125mm

325W-12 & 200W Units

#### 650W Wall Units



#### 650L Units





# 

Duct Connections 650W

= 160mm

### **Rega Ventilation Limited** 21/22 Eldon Way, Biggleswade, Beds SG18 8NH

Telephone: 01767 600499 Fax: 01767 600487

E-mail: sales@rega-uk.com www.regavent.co.uk