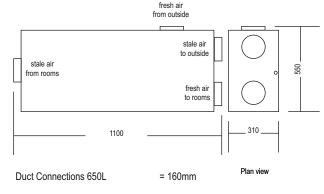

## Regavent Whole House Ventilation with Heat Recovery Central Air Units

The Powerful motors in the Regavent units utilize forward curved impellors to quietly and efficiently move large volumes of air under high pressure to overcome the frictional resistance of duct systems.

#### Performance Curves





Duct Connections 325-12W= 150mmDuct Connections 200W= 125mm

325W-12 & 200W Units

#### 650W Wall Units



#### 650L Units





# 

Duct Connections 650W

= 160mm

### **Rega Ventilation Limited** 21/22 Eldon Way, Biggleswade, Beds SG18 8NH

Telephone: 01767 600499 Fax: 01767 600487

E-mail: sales@rega-uk.com www.regavent.co.uk