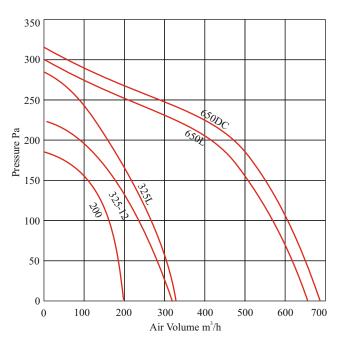

#### Performance Curves

Duct Connections 325-12W= 150mmDuct Connections 200W= 125mm

325W-12 & 200W Units