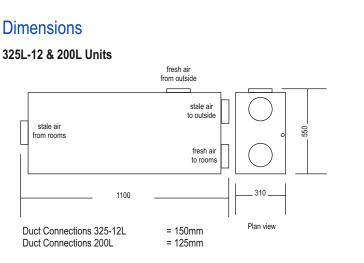

#### Performance Curves

Duct Connections 325-12W= 150mmDuct Connections 200W= 125mm

325W-12 & 200W Units